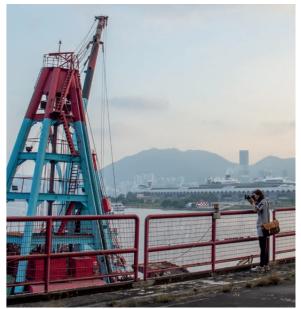

## **CITY TRANSFORMATION KOWLOON EAST TOUR** BY TUGO CHENG

Tugo Cheng, award winning photographer of National Geographic Photo Contest took photography-enthusiasts through Kowloon East to learn about the neighbourhood's vibrant background. Featured prominent sites include the colourful Choi Hung and Sau Mau Ping public estates, as well as Kwun Tong Promenade and Kai Tak Cruise Terminal. Tugo also shared his tips and techniques to capture a good shot.