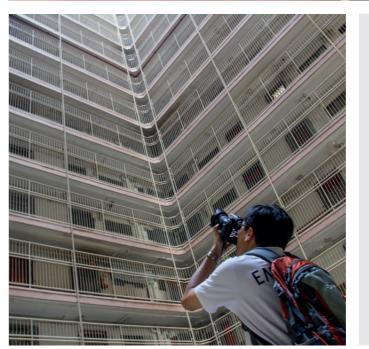

## **CITY TRANSFORMATION KOWLOON EAST TOUR** BY TUGO CHENG

Tugo Cheng, award winning photographer of National Geographic Photo Contest took photography-enthusiasts through Kowloon East to learn about the neighbourhood's vibrant background. Featured prominent sites include the colourful Choi Hung and Sau Mau Ping public estates, as well as Kwun Tong Promenade and Kai Tak Cruise Terminal. Tugo also shared his tips and techniques to capture a good shot.