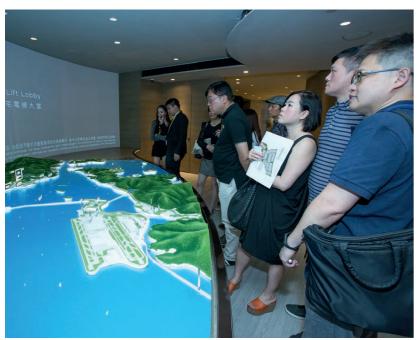

## **PREVIEW OF NAPA** SHOW FLAT - SAVOUR THE GOODNESS OF LIFE

Wheelock Properties opened up its latest So Kwan Wat low density luxury homes - NAPA Sales Gallery for Club Wheelock members preview. To highlight the NAPA's surrounding luscious greenery, sales gallery is inspired by the Secret Garden and Vineyard concepts, completely blurring the lines of nature and urban as soon as guests step into the lobby and enabling them to explore the refined green living.